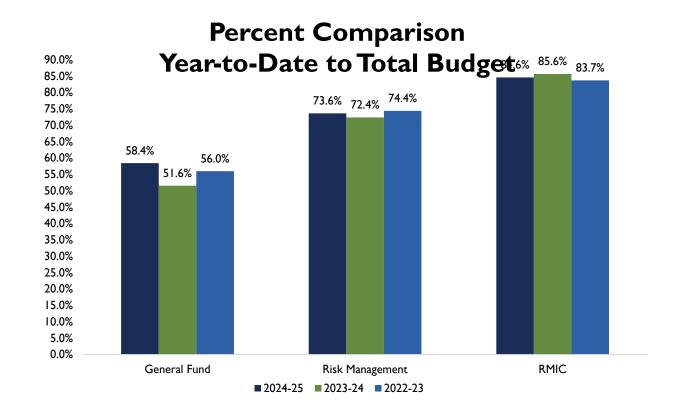

### 9.1 2024-25 Revised Budgets

Motion by Matt Coleman, seconded by Ben Bothun, to approve 2024-25 budget revisions as outlined and approve as final all 2024-25 budgets as follows:

General \$67,093,015
 RMIC \$1,626,451
 Risk Management \$43,822,337